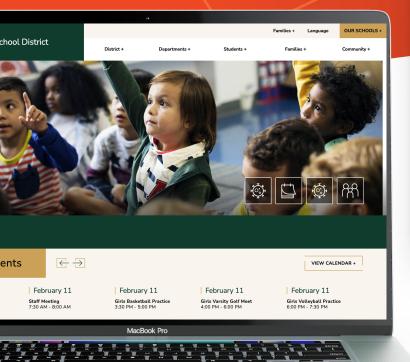

## Mobile App Modules

Integrated Platform: School communications and information in one place.

4schools.net

Manage multiple types of communication from multiple sources in one platform.

Define your audiences and align channels of communication for each audience.

## Mobile App Base Module Features:

**News & Stories** 

**Calendar Events** 

Integrated Google, iCal, & rSchoolToday

**Staff Directory** 

Cafeteria Menus

**Urgent Alerts** 

**Push Notifications** 

**Multiple Schools** 

**Mass Notification System** 

Voice, Text, Email Classroom & Group Communication App Push Notifications

SIS Integration

**Daily & Weekly Summaries** 

The reminders your families need

**Supply Lists** 